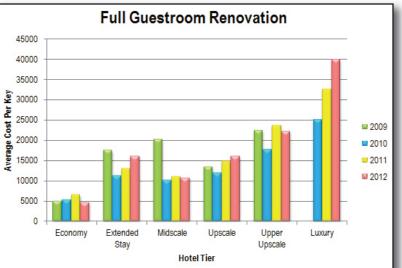

1, while financing remained tight, the Economy brands were reinventing them-

selves and full guestroom renovations costs rose from 2010 to 2011, but leveled off in 2012. From 2010 to 2011, Extended Stay guestroom renovations increased as the number of upscale extended stay projects expanded their market share while the upper segments of the full service brands guestroom renovations grew at a smaller rate.

In 2012, Extended Stay and Upscale segment guestroom renovations rose slightly. Competition and the use of less custom designed items led to Midscale guestroom renovation costs to decrease slightly while Upper Upscale guestroom renovation costs were flat. Luxury full guestroom renovation costs climbed as these properties could again afford to set themselves apart from the competition.





Full Guest Bathroom Renovation

### **Lobby Renovations**

The public areas of hotels have been a focal point of the latest and greatest changes in the hotel design. Brand Initiatives and the searches for new revenue streams have driven hotels to improve their public spaces.

The Economy segment saw some brand initiatives push lobby renovation costs up as economy brands started to compete with the brands above. Extended Stay lobby renovation costs went up appreciably in 2010, and again in 2011. Midscale lobby renovation prices went up significantly in 2010 again due to the brand initiatives, but were down in 2011, as more cost effective solutions were developed. Upscale lobby renovation costs were up dramatically in 2010, and continued up slightly in 2011. Upper Upscale lobby renovatio