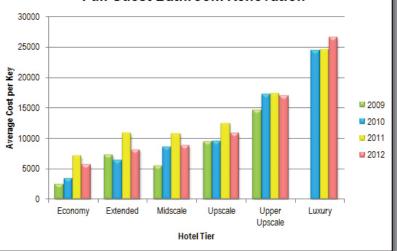

while financing remained tight, the Economy brands were reinventing them-

selves and full guestroom renovations costs rose from 2010 to 2011, but leveled off in 2012. From 2010 to 2011, Extended Stay guestroom renovations increased as the number of upscale extended stay projects expanded their market share while the upper segments of the full service brands guestroom renovations grew at a smaller rate.

In 2012, Extended Stay and Upscale segment guestroom renovations rose slightly. Competition and the use of less custom designed items led to Midscale guestroom renovation costs to decrease slightly while Upper Upscale guestroom renovation costs were flat. Luxury full guestroom renovation costs climbed as these properties could again afford to set themselves apart from the competition.





Full Guest Bathroom Renovation

### **Lobby Renovations**

The public areas of hotels have been a focal point of the latest and greatest changes in the hotel design. Brand Initiatives and the searches for new revenue streams have driven hotels to improve their public spaces.

The Economy segment saw some brand initiatives push lobby renovation costs up as economy brands started to compete with the brands above. Extended Stay lobby renovation costs went up appreciably in 2010, and again in 2011. Midscale lobby renovation prices went up significantly in 2010 again due to the brand initiatives, but were down in 2011, as more cost effective solutions were developed. Upscale lobby renovation costs were up dramatically in 2010, and continued up slightly in 2011. Upper Upscale lobby renovations