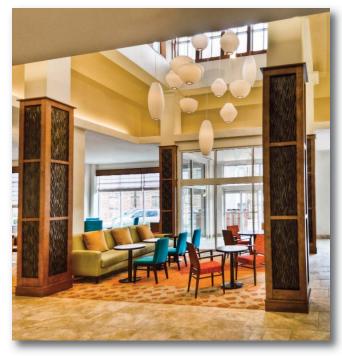

### Bar / Lounge Softgoods Renovation

Typically, hotels in this market segment do not have bar/lounge areas.

| Assume a kitchen area of approximately 80 SF         |                                |             |    |             |             |
|------------------------------------------------------|--------------------------------|-------------|----|-------------|-------------|
|                                                      |                                | RANGE       |    |             | AVERAGE     |
| Selective Demolition                                 |                                | \$4,200.00  | to | \$6,720.00  | \$5,460.00  |
| Vinyl-coated Tile Ceiling (2' x 4' tiles & new grid) |                                | \$3,200.00  | to | \$8,000.00  | \$5,500.00  |
| Fluorescent Lighting (2' x 4')                       |                                | \$2,100.00  | to | \$4,200.00  | \$3,045.00  |
| Paint Door Frames & Trim                             |                                | \$110.00    | to | \$370.00    | \$210.06    |
| Paint Walls                                          |                                | \$23.04     | to | \$48.96     | \$32.47     |
| Quarry Tile Flooring                                 |                                | \$10,000.00 | to | \$14,200.00 | \$12,100.00 |
| Replace Doors                                        |                                | \$1,200.00  | to | \$4,000.00  | \$2,025.00  |
| Kydex-paneled Walls                                  |                                | \$144.00    | to | \$345.60    | \$244.80    |
|                                                      | Kitchen Renovation Subtotal    | \$20,977.04 | to | \$37,884.56 | \$28,617.33 |
|                                                      | Kitchen Renovation Cost Per SF | \$262.21    | to | \$473.56    | \$357.72    |