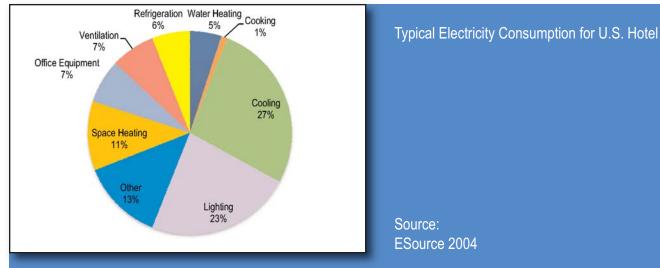

### **Ballroom & Prefunction Softgoods Renovation**

Typically, hotels in this market segment do not have ballrooms.

|                                                                                 | F          | RANGE   |            | AVERAGE    |
|---------------------------------------------------------------------------------|------------|---------|------------|------------|
| Meeting Rooms Softgoods Renovation                                              |            |         |            |            |
| Assume a meeting room area of approximately 24' x 23' = 552 SF, Ceiling 12' AFF |            |         |            |            |
|                                                                                 | F          | AVERAGE |            |            |
| Demolition of Vinyl & Carpet                                                    | \$552.00   | to      | \$938.40   | \$745.20   |
| Carpet & Pad                                                                    | \$1,867.98 | to      | \$3,103.47 | \$2,402.09 |
| Paint Articulated Drywall Ceiling                                               | \$220.80   | to      | \$469.20   | \$311.19   |
| Paint Doors & Trim                                                              | \$110.00   | to      | \$370.00   | \$210.06   |