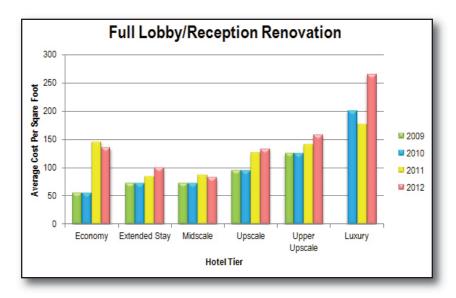

gners are being more cost conscious. This will continue to be the way to do business and it will lead to better value decisions being made as the upturn comes. By spending a little more time and money in the Pre-construction phase on design, estimating, and material sourcing Owners will be able to maximize their return on their Cap-Ex investments.

Scott P. Rosenberg, AIA, MRICS, LEED AP is a licensed Architect with more than 23 years of experience in architecture and real estate development-related fields. Mr. Rosenberg is Vice President at JN+A, a leading architecture, interior design, and project management firm serving the hospitality industry for 20 years. He also serves as an adjunt professor at Johns Hopkins University, Carey School of Business, in the Real Estate Masters program.



# HOTEL COST ESTIMATING GUIDE 2012

ECONOMY



### **Guestroom Softgoods Renovation**

Assume typical guestroom area of approximately 12' wide x 19' long, plus 5' x 8' bathroom and 7' x 5' entry area = 303 SF

|                                                          | F          | AVERAGE |            |            |
|----------------------------------------------------------|------------|---------|------------|------------|
| Demolition                                               | \$145.00   | to      | \$300.00   | \$225.63   |
| Artwork & Accessories (installed)                        | \$40.00    | to      | \$105.00   | \$72.38    |
| Carpet and Pad                                           | \$392.98   | to      | \$637.00   | \$510.52   |
| Carpet Base