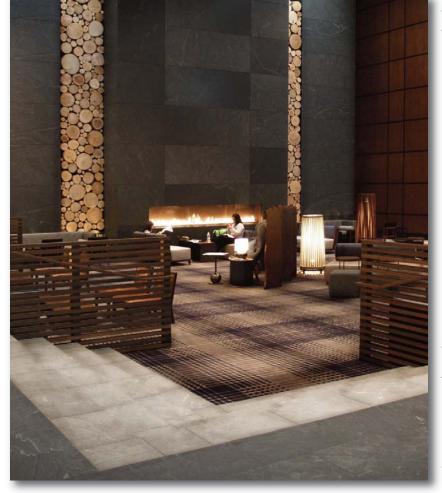

### Bar / Lounge Softgoods Renovation

Typically, hotels in this market segment do not have bar/lounge areas.

| Assume a kitchen area of approximately 80 SF         |                                |             |    |             |             |
|------------------------------------------------------|--------------------------------|-------------|----|-------------|-------------|
|                                                      |                                | RANGE       |    |             | AVERAGE     |
| Selective Demolition                                 |                                | \$4,200.00  | to | \$6,720.00  | \$5,460.00  |
| Vinyl-coated Tile Ceiling (2' x 4' tiles & new grid) |                                | \$3,200.00  | to | \$8,000.00  | \$5,500.00  |
| Fluorescent Lighting (2' x 4')                       |                                | \$2,100.00  | to | \$4,200.00  | \$3,045.00  |
| Paint Door Frames & Trim                             |                                | \$110.00    | to | \$370.00    | \$210.06    |
| Paint Walls                                          |                                | \$23.04     | to | \$48.96     | \$32.47     |
| Quarry Tile Flooring                                 |                                | \$10,000.00 | to | \$14,200.00 | \$12,100.00 |
| Replace Doors                                        |                                | \$1,200.00  | to | \$4,000.00  | \$2,025.00  |
| Kydex-paneled Walls                                  |                                | \$144.00    | to | \$345.60    | \$244.80    |
|                                                      | Kitchen Renovation Subtotal    | \$20,977.04 | to | \$37,884.56 | \$28,617.33 |
|                                                      | Kitchen Renovation Cost Per SF | \$262.21    | to | \$473.56    | \$357.72    |