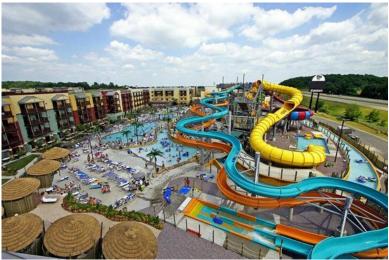

### Hotel of The Week: Kalahari, Poconos, PA

- Opened in 2015
- Cost \$230 million
- 150 acres
- Includes 453 rooms, 63,800 ft<sup>2</sup> of convention center, and 106,000 ft<sup>2</sup> of waterpark space
- 2017 renovation expanded by 520 rooms and 94,000 ft<sup>2</sup> od waterpark space