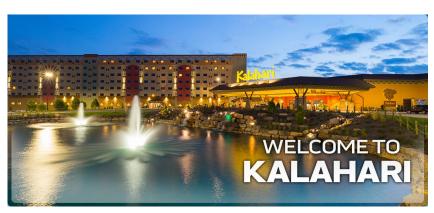

### Hotel of The Week: Kalahari, Poconos, PA

- Opened in 2015
- Cost \$230 million
- 150 acres
- Includes 453 rooms, 63,800 ft<sup>2</sup> of convention center, and 106,000 ft<sup>2</sup> of waterpark space
- 2017 renovation expanded by 520 rooms and 94,000 ft<sup>2</sup> od waterpark space